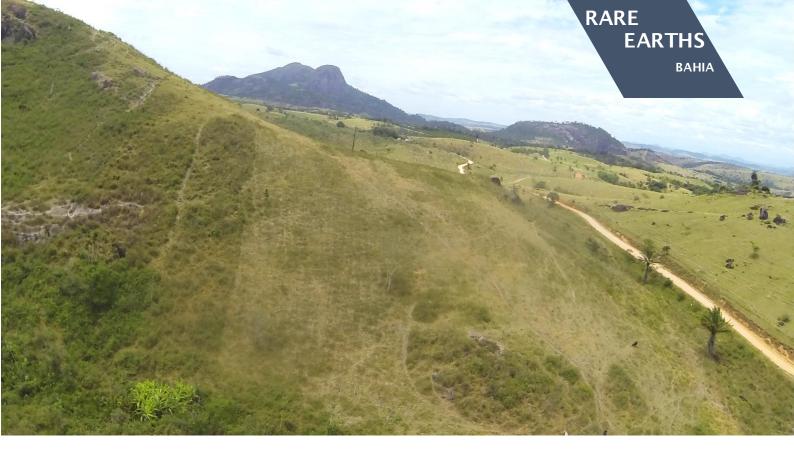

MULTIVERSE MINERAÇÃO, after general evaluation of the area through mapping and cartographic analysis of the main known lithotypes, structural lineaments, faults and distribution of geological units related to Jequitinhonha Complex and São Paulinho Suit, which represent an indicator of a large rare earth elements deposit in the region, continued its studies in the área, in the extreme South of Bahia.

The research, coordinated and directed by MULTIVERSE MINERAÇÃO for the evaluation of rare earths in the region, confirmed the rare earth anomalies throughout the area, and, consequently, resulted in the expansion of the Rare Earths Bahia Project which, with the new findings, currently covers an area equivalent to 25000 ha.