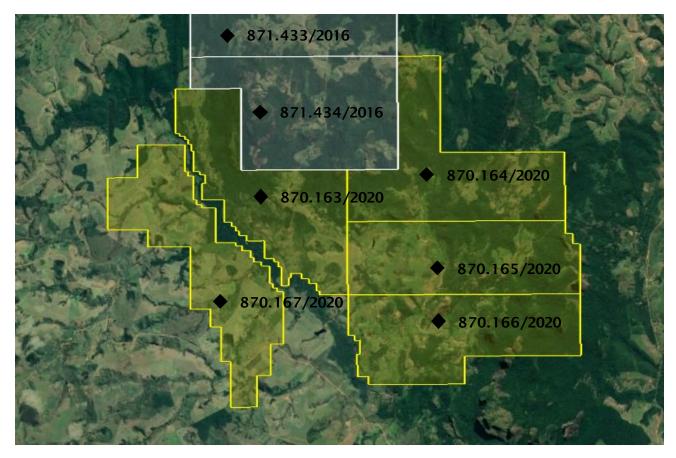

Thus, to continue the studies at the Jequitinhonha Complex, MULTIVERSE MINERAÇÃO requested another 05 areas in the ANM body, registered as the processes: 870.163 / 2020, 870.164 / 2020, 870.165 / 2020, 870.166 / 2020 and 870.167 / 2020, to conclusively advance in researches of the mineral deposits in accordance with the legal regulation, which was reported into the Final Research Report, attached to the processes.

The complement of the geological studies executed by MULTEVIERSE MNERAÇÃO about rare earth elements, bestowed with research license, comprehends an extension of an area about 8,870 ha.

| ld | Process<br>number | Area<br>(ha) | Title type          | Situation of the title | Publication date |
|----|-------------------|--------------|---------------------|------------------------|------------------|
| 01 | 870.163/2020      | 1.775,12     | Research<br>License | Granted                | 25/05/2020       |
| 02 | 870.164/2020      | 1.872,79     | Research<br>License | Granted                | 25/05/2020       |
| 03 | 870.165/2020      | 1.714,91     | Research<br>License | Granted                | 25/05/2020       |
| 04 | 870.166/2020      | 1.733,64     | Research<br>License | Granted                | 25/05/2020       |
| 05 | 870.167/2020      | 1.772,20     | Research<br>License | Granted                | 25/05/2020       |